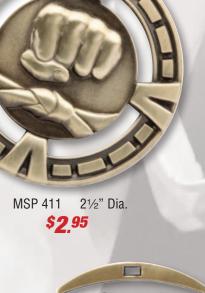

MMI2170423

\$**3**,50

MMI382323 **\$3**.95 23/4" Dia.

\$2.95

21/2" Dia.

Medals are available in; Antique Gold, Antique Silver, and Antique Bronze finishes,

unless specified.

SP-369 25/16" Dia. \$**3**,95