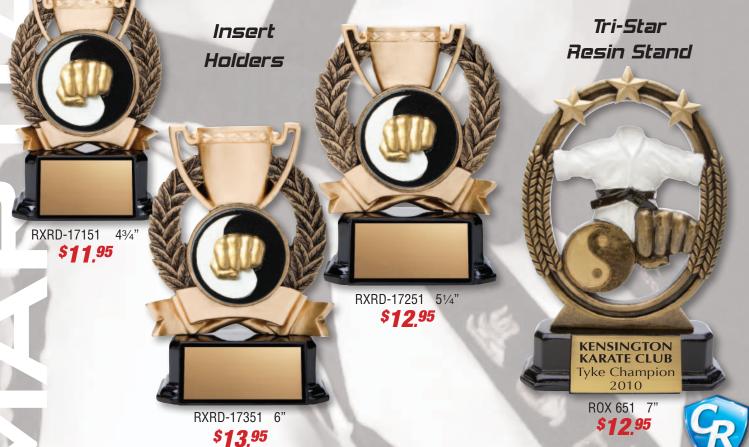

## Plaques NEW PPSY 023 5" x 7" **\$12.95** PPMSP 11 5" x 7" **\$13.95** PPMSA 111 5" x 7" \$13.95 Economy Awards available in male or female FR-861 7" \$**6**.95 FRR-76723 7" \$**6**,95 TRF-649423 7" \$**6**.95 Engraving is for display purposes only and is not FRR-860 13" \$**9**,95 included in the price